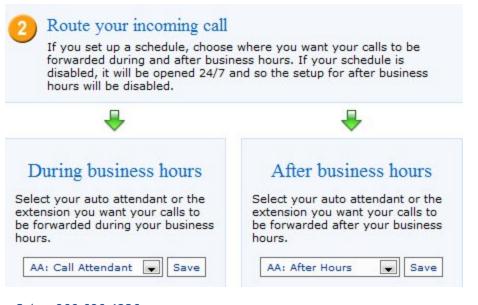

After you setup the schedule for your number just look at the **Route your incoming call** option and route your number according to your needs. Please remember to click on the **Save** button every time you modify a setting.