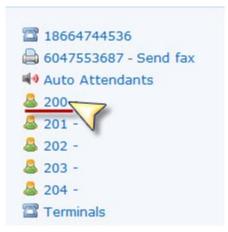

## **1.4 Customizing your extensions**

To customize your extension you will have to select the extension you want to make changes to on the extension menu located on the left side of your VoiceMailTel portal.