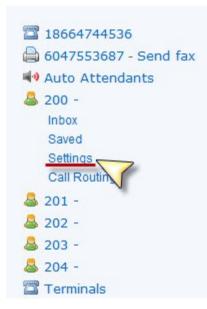

You will then have to select the Settings option.

Once you have accessed the Settings page, you can edit the following settings for your extension:

A. The name of the extension. Just enter the name of the person or department that uses the extension, and click the **Save settings** button located on the bottom of the page.

## 1.5 Extension call routing

The Call Routing menu deals with the most important part of the VoiceMailTel System: its functionality and flexibility. Most of the settings that influence the way you want your VoiceMailTel service to handle incoming calls are present in this menu.

| 18664744536             |
|-------------------------|
| 🖨 6047553687 - Send fax |
| 4 Auto Attendants       |
| 🚨 200 - Sales - Donna   |
| Inbox                   |
| Saved                   |
| Settings                |
| Call Routing            |
|                         |