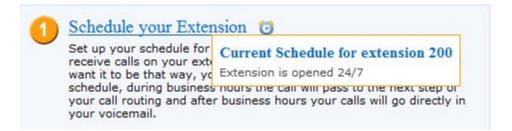

The Schedule your Extension option gives you the ability to set specific business hours, during which calls will be sent to your forwarding number or VoIP device. Outside of the set times all incoming calls for your extension will be going directly to voicemail.

E.g. If you want to receive calls on your extension only Monday through Friday 9 am to 5 pm, then set your extension schedule like in the image above.

Note: Please remember to always save your newly modified extension schedule by clicking on the Save settings button.