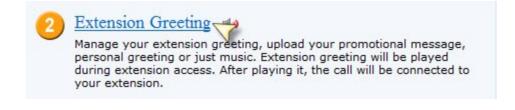

Option 2 in the **Call Routing** menu gives you the option to set an extension greeting message. This message can play before the call is sent to your forwarding number or VoIP device, every time you receive a call on your extension.