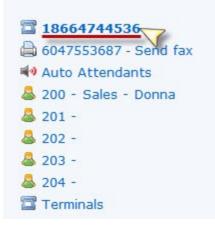

## **1.3 Call Distribution Settings**

The VoiceMailTel portal gives you the ability to setup your number(s) to handle all incoming calls in a variety of ways. All you have to do is click on the number you want to manage, on the left hand side of your VoiceMailTel Portal.