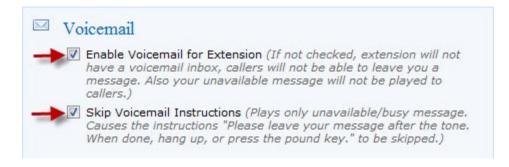

E. The Settings menu also allows you to enable/disable the voice mail box for the extension you are editing, and it also gives you the option to disable the system`s default voice mail greeting, once you recorded a customized one.